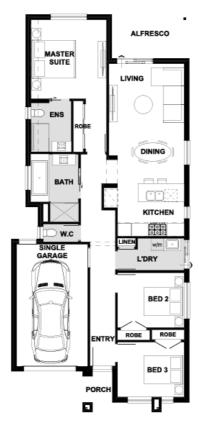

## Vera 153-S16

Lot 533 New Road, ROCHEDALE, Arise at Rochedale Estate Façade: Connell | Home size: 16.49sq | Lot size: 501 sqm