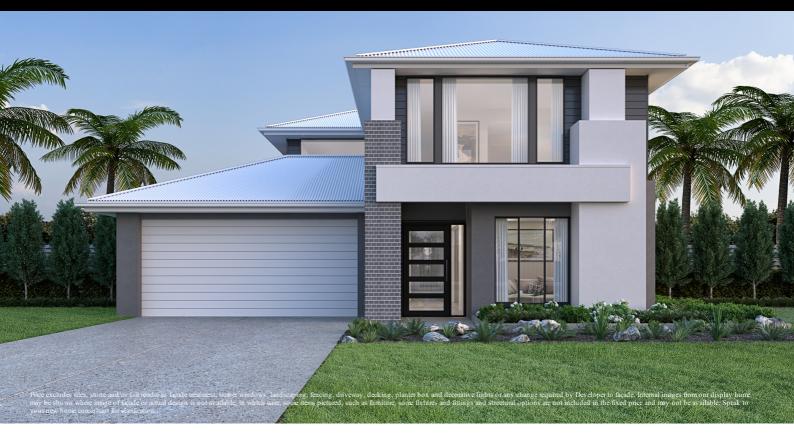

## MIRAGE 360-D39

Lot 512 New Road, ROCHEDALE, Arise at Rochedale Estate Façade: Ultima | Home size: 38.79sq | Lot size: 578 sqm