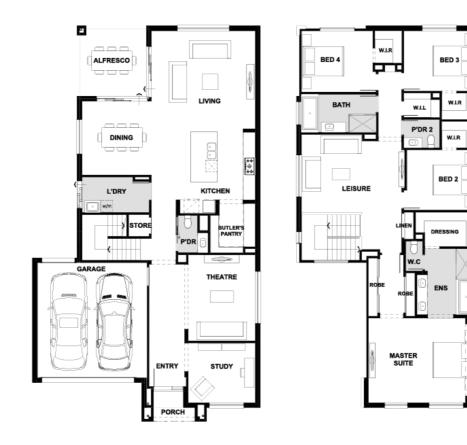

## MIRAGE 360-D39

Lot 512 New Road, ROCHEDALE, Arise at Rochedale Estate Façade: Ultima | Home size: 38.79sq | Lot size: 578 sqm