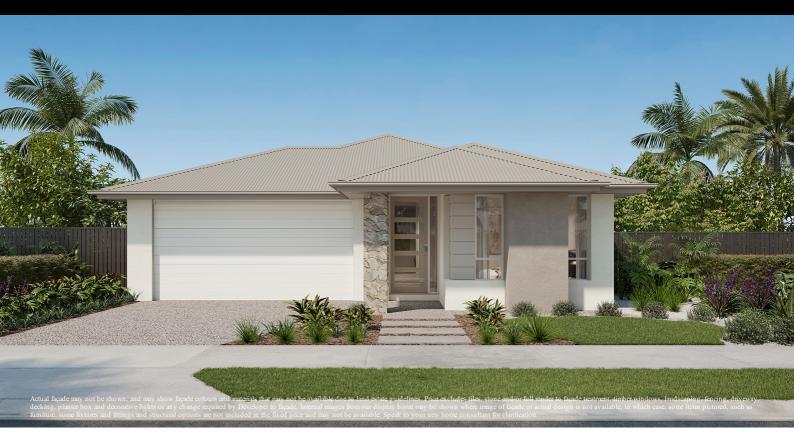

## Mavis 201-S22

Lot 132 New Road, UPPER CABOOLTURE, Aire Estate Façade: Armidale | Home size: 21.65sq | Lot size: 375 sqm