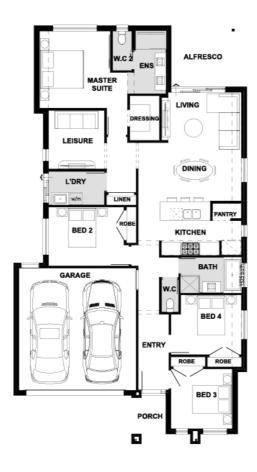

## Mavis 201-S22

Lot 132 New Road, UPPER CABOOLTURE, Aire Estate Façade: Armidale | Home size: 21.65sq | Lot size: 375 sqm