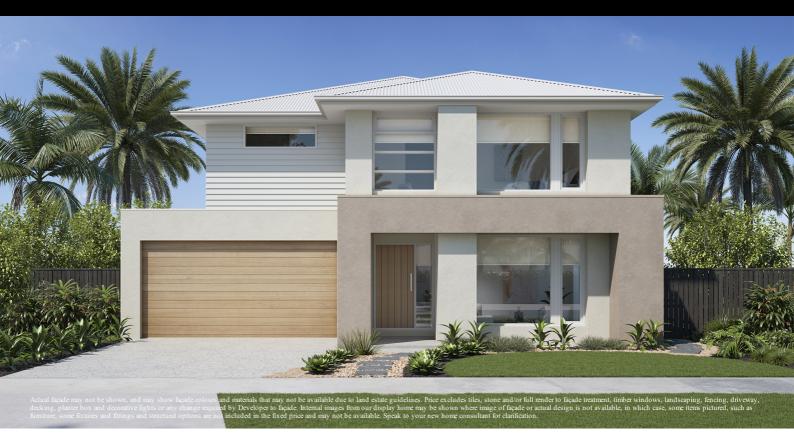

## House & Land \$1,384,928\* Stella 343-D37

Lot 6 Bettson Boulevard, GRIFFIN, Griffin Crest Estate Façade: Novello | Home size: 36.88sq | Lot size: 849 sqm