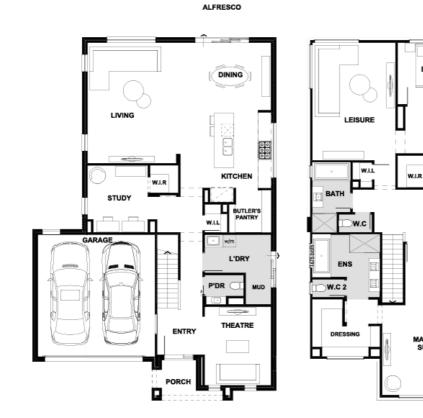

## A new era in home design

W.I.F

W.I.R

BED 3

BED 2

STUDY 2

DRESSING 2

BED 4

MASTER SUITE

.

**Burpengary East** 

(07) 3089 4235 plantationhomes.com.au