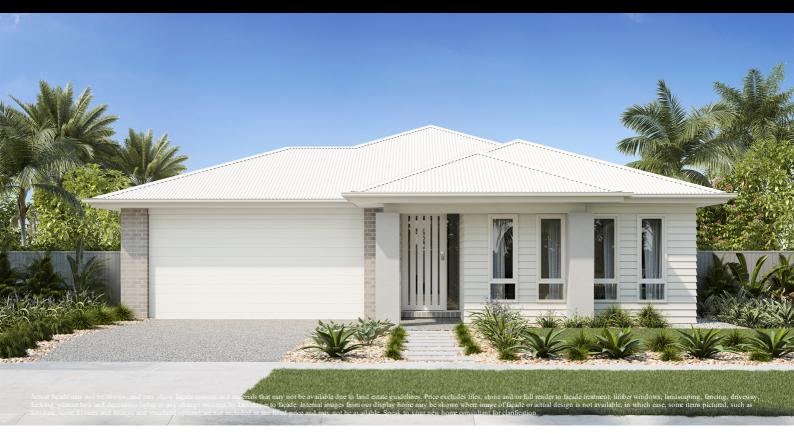

# Paisley 265-S29

Lot 445 Eucalee Boulevard, GLENEAGLE, Eucalee Estate Façade: Cavalier | Home size: 28.56sq | Lot size: 576 sqm