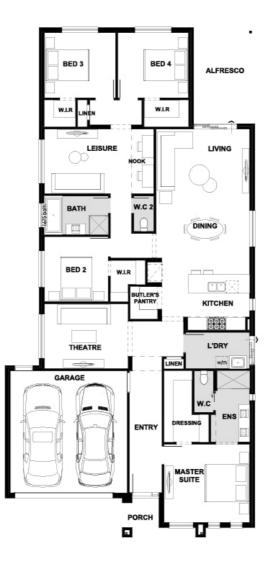

# Paisley 265-S29

Lot 445 Eucalee Boulevard, GLENEAGLE, Eucalee Estate Façade: Cavalier | Home size: 28.56sq | Lot size: 576 sqm